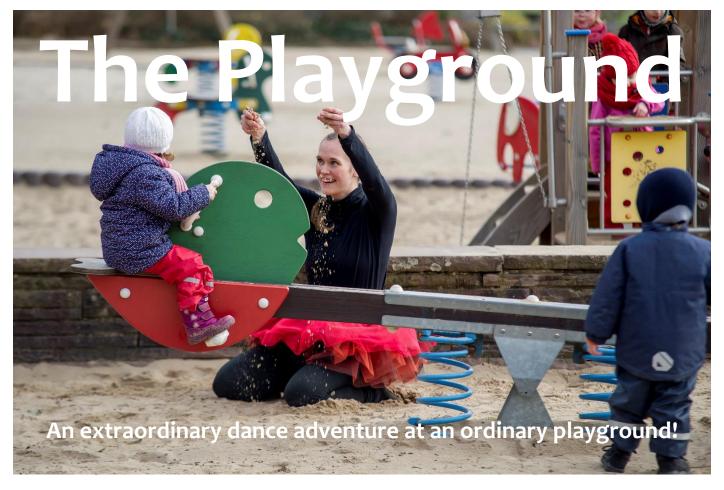

→ Watch the trailer: <a href="https://youtu.be/mieLVAWLjPM">https://youtu.be/mieLVAWLjPM</a>

**Choreography and idea:** Annasara Yderstedt

Participants: 2 dancers

Target group: Kindergartens, preschools and

families

**Duration of the performance:** 20-30 minutes

Venue: A playground outside

Audience: No minimum or maximum limit

**Other needs:** The organizer must arrange for a permission to use a playground. No music system or set up time is required. We are performing in any weather.

It is possible to set up a workshop in connection to the performance.

For price and more details, please contact us!